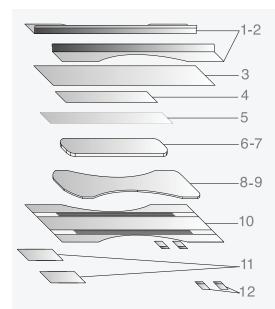

### **Product Specifications**

- 1 SIDE CUFFS
- 2 CUFFS ELASTICS
- 3 NON-WOVEN
- 4 ADL
- 5 TISSUE
- 6 STRAIGHT FLUFF
- 7 SAP
- 8 SHAPED FLUFF
- 9 SAP
- 10 BACKSHEET SIDE ELASTICS
- 11 FRONTAL TAPE (2 PIECES)
- 12 FASTENING TAPES (2 PIECES)