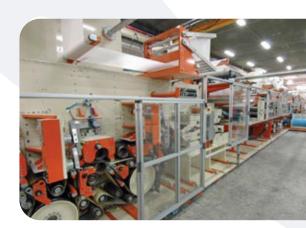

# Adult Diaper AD-250

#### **Main Technical Data**

| Production speed         | Up to 250 pcs/min    |
|--------------------------|----------------------|
| Production linear speed  | 200 m/min-max        |
| Efficiency               | 85-90%               |
| Product width (min-max)  | 480-800 mm           |
| Product length (min-max) | 710-975 mm           |
| Required air pressure    | 6 bars               |
| Required air flow        | Approx. 8,000 NI/min |
| Noise                    | Lower than, 85 dBA   |

#### **Basic Machine Features**

- Full servo technology
- Electronic job change
- High quality multi-zone forming system with 2D/3D core design
- Inline & stand alone unwinders
- Automatic splicing units "ZERO SPEED"
- Automatic web guiding systems
- Full feature product
- User-friendly HMI panel
- •Bi & tri-folding systems
- Horizontal stacking & counting system
- Advanced QCS system
- Safety measures conforming to "CE" standards